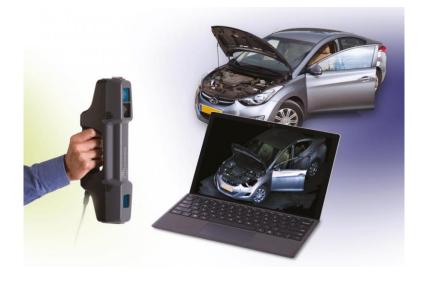

acy

XY point density

Low noise level

Eye safety

**Ambient lighting** 

Depth of field

Linear field of view

Linear field of view

Angular field of view RGB camera resolution

Video frame rate

Exposure time

Data acquisition speed

Dimensions, HxDxW

Weight

Power consumption

Calibration

required

Working temperature

0.2%-0.1% upon scanning distance

5mrad

less than 0.5mm@1meter

Class 1

From complete darkness to daylight

4.5-0.5m

HxW 510 x 670mm, closest range

HxW 4585 x 6070mm, furthest range

HxW 54 x 68°

1.3MPix

8fps

0.04 - 0.005 s

640,000 points/s

32 x 12 x 4.5 cm

1kg

**Internal battery** 

No special equipment

-10° to +50° / 14' to 122'F



Multi-core processing

**Support OS** 

Output formats

Interface

Yes

Windows 8/10

PTS, ASCII, PLY, E57, STL

USB 2.0