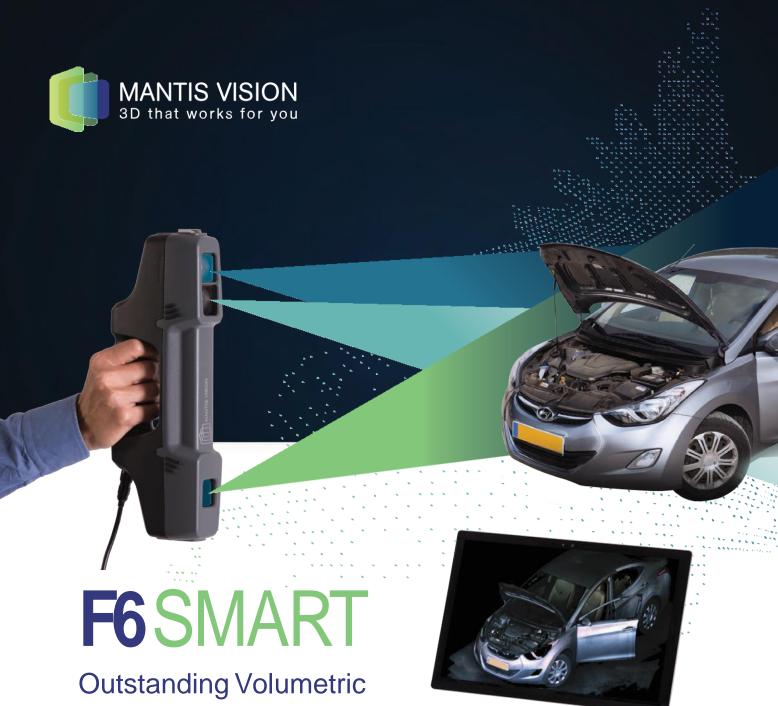

Echo software



## TARIFAS DE ALQUILER

Día: 130€ + 5% seguro + iva. Semana: 475€ + 5%seguro + iva. Quincena: 700€ + 5%seguro + iva. Mes: 1150€ + 5%seguro + iva.

El alquiler no incluye Tablet ni portátil.

Para su uso es necesario un portátil o Tablet con las siguientes características:

- Procesador Intel i7 o similar
  - 16Gb RAM o superior
- Tarjeta Gráfica de 2GB o superior

El alquiler incluye 4 horas de formación presencial (en oficinas de Cartogalicia) u online.

Portes pagados a partir de 3 días de alquiler.

## TECHNICAL SPECIFICATIONS

## **Hardware specifications**

Accuracy

XY point density

Low noise level

Eye safety

**Ambient lighting** 

Depth of field

Linear field of view

Linear field of view

Angular field of view RGB camera resolution

Video frame rate

Expos